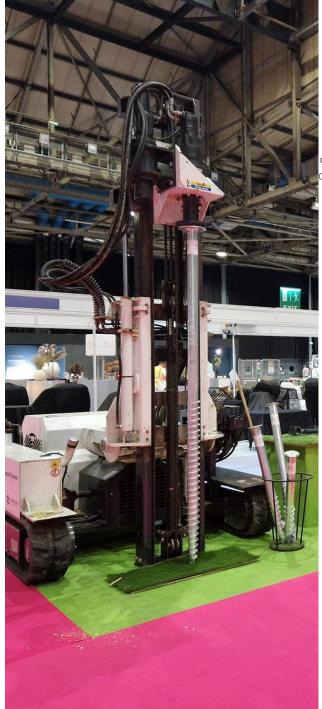

ty

Energy efficient heating -Power - Lighting -Decking - Balustrades



# Foundations

**Concrete foundation alternatives** 









### LIGHTWEIGHT & PORTABLE ALREADY MAKE THESE BUILDINGS GREENER DUE TO THE MATERIALS THAT CREATE THEM









Modular SIPs
Fast & efficient

Traditional kit

Sustainable timbers

Portable **Lightweight**  Sustainability
Fewer aggregates

#### CONSTRUCTION MATERIALS

SIPs

Structuaraly
Insualted Panels
Factory made to
reduce time on site



Layered systems

Layered systems
help lock in heat
and keep out
environmental
pollutants





Sustainability

FSC - OSB sheets - C16 / C24 treated timber

Young trees produce more oxygen

Bio degradable / recyclable



Cladding

**Timber or composite** 

No chemicals - No rot -No infestations - No repair or replace









# ADDITIONAL THOUGHTS

#### Infra-red ceiling mounted heaters



**Rubber roofs** 



**Solar power** 



Foil Insulation



**Composting toilets** 





**Decking** 



**Thermaskirt** 



Alu & Glass balustrade



Aluminium Dblglazed doors

# IN SUMMARY

Light weight & movable = reduced transport

Less time building on site

More sustainable building products used

Layered system to reduce heating needs and sound polution



INSULATE - Foil or Foam



More Eco friendly than an extension

Spare bedroom, Office, Entertainment, Study room, Play room, band practice, cinema room & much more

Easily upgraded and adapted for new tech

Nearly all parts are either
biodegradable or recyclable