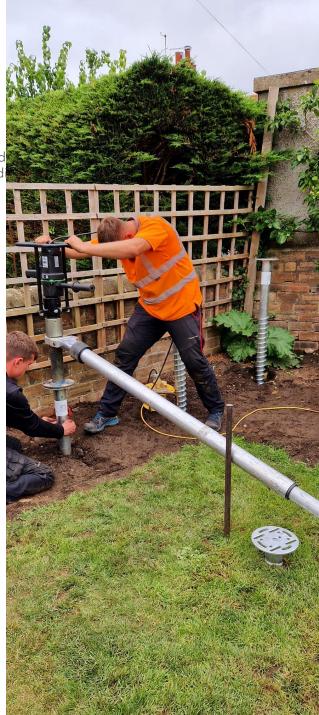

Energy efficient heating -Power - Lighting -Decking - Balustrades



# Foundations

**Concrete foundation alternatives** 









### LIGHTWEIGHT & PORTABLE ALREADY MAKE THESE BUILDINGS GREENER DUE TO THE MATERIALS THAT CREATE THEM









Modular SIPs
Fast & efficient

Traditional kit

Sustainable timbers

Portable **Lightweight**  Sustainability
Fewer aggregates

#### CONSTRUCTION MATERIALS

SIPs

Structuaraly
Insualted Panels
Factory made to
reduce time on site



Layered systems

Layered systems
help lock in heat
and keep out
environmental
pollutants





Sustainability

FSC - OSB sheets - C16 / C24 treated timber

Young trees produce more oxygen

Bio degradable / recyclable



Cladding

**Timber or composite** 

No chemicals - No rot -No infestations - No repair or replace









# ADDITIONAL THOUGHTS

#### Infra-red ceiling mounted heaters



**Rubber roofs** 



**Solar power** 



Foil Insulation



**Composting toilets** 





**Decking** 



**Thermaskirt** 



Alu & Glass balustrade



Aluminium Dblglazed doors

# IN SUMMARY

Light weight & movable = reduced transport

Less time building on site

More sustainable building products used

Layered system to reduce heating needs and sound polution



INSULATE - Foil or Foam



More Eco friendly than an extension

Spare bedroom, Office, Entertainment, Study room, Play room, band practice, cinema room & much more

Easily upgraded and adapted for new tech

Nearly all parts are either
biodegradable or recyclable