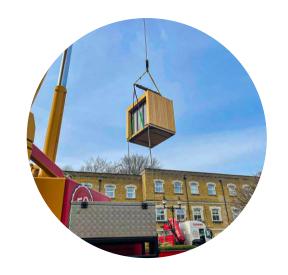

### LIGHTWEIGHT & PORTABLE ALREADY MAKE THESE BUILDINGS GREENER DUE TO THE MATERIALS THAT CREATE THEM

Modular SIPs
Fast & efficient

Traditional kit

Sustainable timbers

Portable **Lightweight**  Sustainability
Fewer aggregates

# IN SUMMARY

Light weight & movable = reduced transport

Less time building on site

More sustainable building products used

Layered system to reduce heating needs and sound polution

INSULATE - Foil or Foam

More Eco friendly than an extension