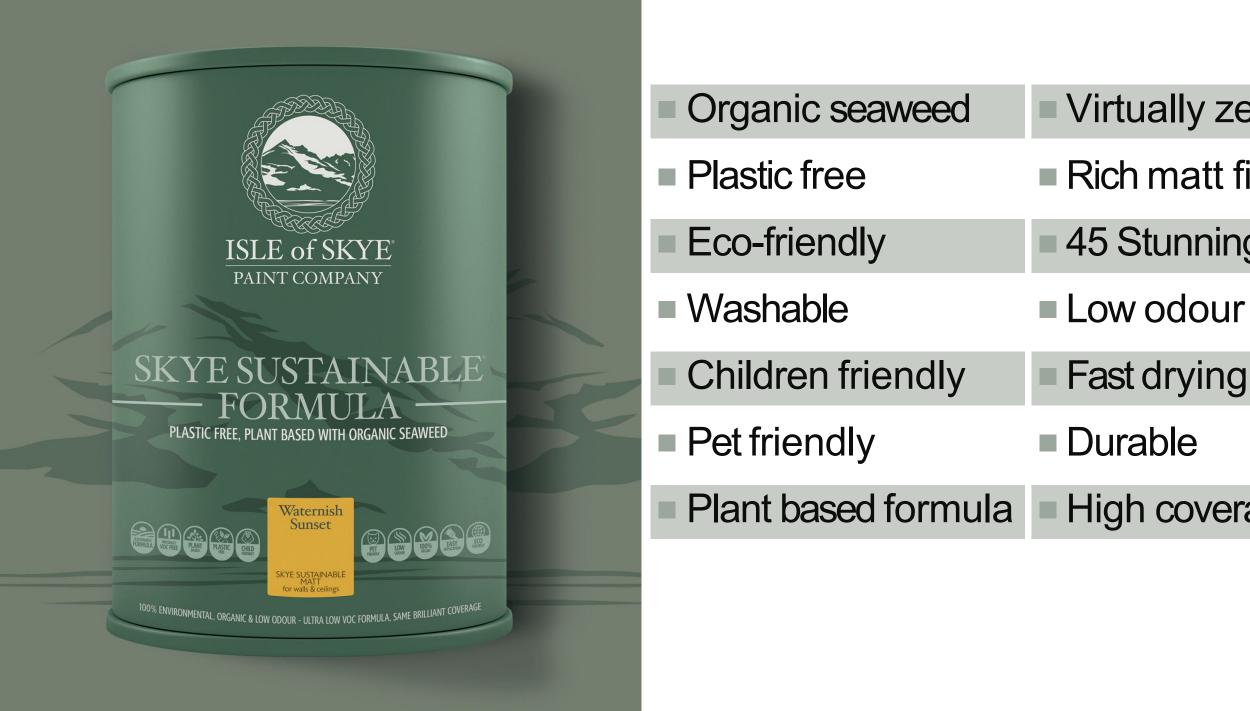

### SKYE SUSTAINABLE FORMULA PLASTIC FREE, PLANT BASED WITH ORGANIC SEAWEED

RET LOSS CM ALLOSS

SKYE SUSTAINABLE MATT for walls & ceilings

Waternish Sunset

100% ENVIRONMENTAL, ORGANIC & LOW ODOUR - ULTRA LOW VOC FORMULA, SAME BRILLIANT COVERAGE

Plastic free

- Plastic free
- Eco-friendly

- Plastic free
- Eco-friendly
- Washable

### SKYE SUSTAINABLE FORMULA PLASTIC FREE, PLANT BASED WITH ORGANIC SEAWEED

100% ENVIRONMENTAL, ORGANIC & LOW ODOUR - ULTRA LOW VOC FORMULA, SAME BRILLIANT COVERAGE

- Plastic free
- Eco-friendly
- Washable
- Children friendly

### SKYE SUSTAINABLE FORMULA PLASTIC FREE, PLANT BASED WITH ORGANIC SEAWEED

- Plastic free
- Eco-friendly
- Washable
- Children friendly
- Pet friendly

### SKYE SUSTAINABLE FORMULA PLASTIC FREE, PLANT BASED WITH ORGANIC SEAWEED

- Plastic free
- Eco-friendly
- Washable
- Children friendly
- Pet friendly
- Plant based formula

- Plastic free
- **Eco-friendly**
- Washable
- **Children friendly**
- Pet friendly
- Plant based formula

## Virtually zero VOCs

# Virtually zero VOCsRich matt finish

- Fast drying
- High coverage