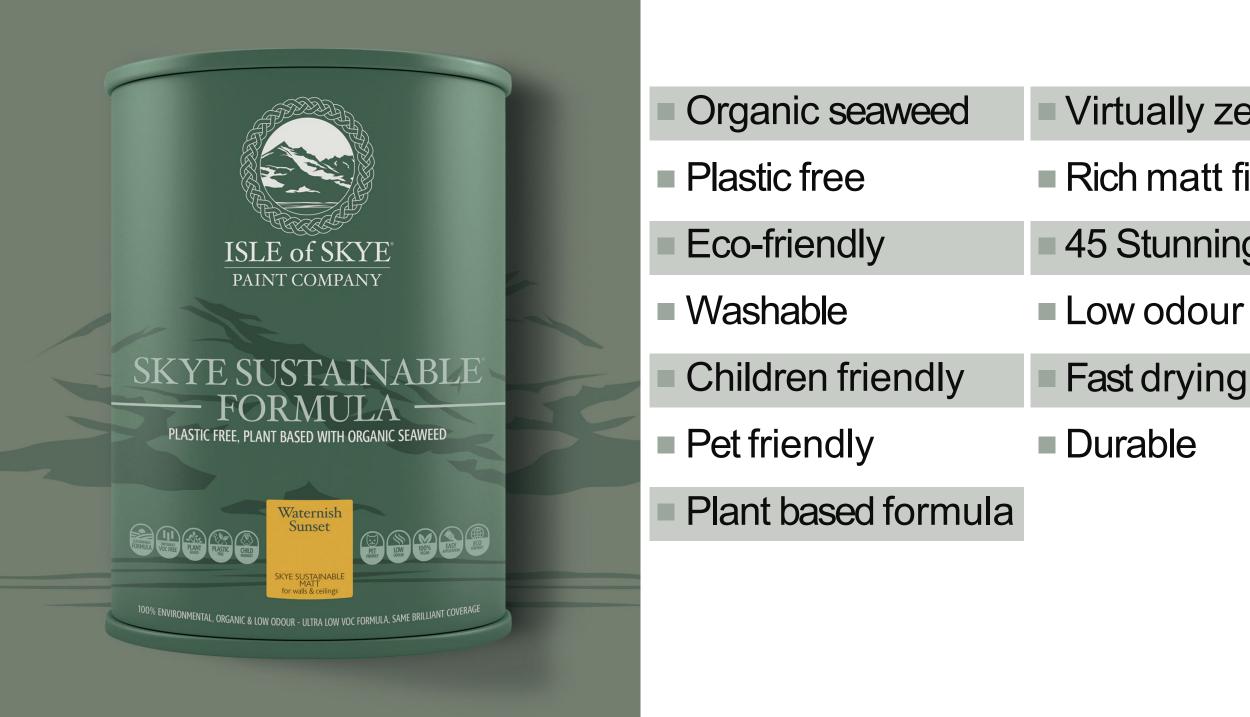

### SKYE SUSTAINABLE FORMULA PLASTIC FREE, PLANT BASED WITH ORGANIC SEAWEED

RET LOSS CM ALLOSS

SKYE SUSTAINABLE MATT for walls & ceilings

Waternish Sunset

100% ENVIRONMENTAL, ORGANIC & LOW ODOUR - ULTRA LOW VOC FORMULA, SAME BRILLIANT COVERAGE

Plastic free

- Plastic free
- Eco-friendly

- Plastic free
- Eco-friendly
- Washable

### SKYE SUSTAINABLE FORMULA PLASTIC FREE, PLANT BASED WITH ORGANIC SEAWEED

100% ENVIRONMENTAL, ORGANIC & LOW ODOUR - ULTRA LOW VOC FORMULA, SAME BRILLIANT COVERAGE

- Plastic free
- Eco-friendly
- Washable
- Children friendly

### SKYE SUSTAINABLE FORMULA PLASTIC FREE, PLANT BASED WITH ORGANIC SEAWEED

- Plastic free
- Eco-friendly
- Washable
- Children friendly
- Pet friendly

### SKYE SUSTAINABLE FORMULA PLASTIC FREE, PLANT BASED WITH ORGANIC SEAWEED

- Plastic free
- Eco-friendly
- Washable
- Children friendly
- Pet friendly
- Plant based formula

- Plastic free
- **Eco-friendly**
- Washable
- **Children friendly**
- Pet friendly
- Plant based formula

## Virtually zero VOCs

# Virtually zero VOCsRich matt finish

- Fast drying
- High coverage