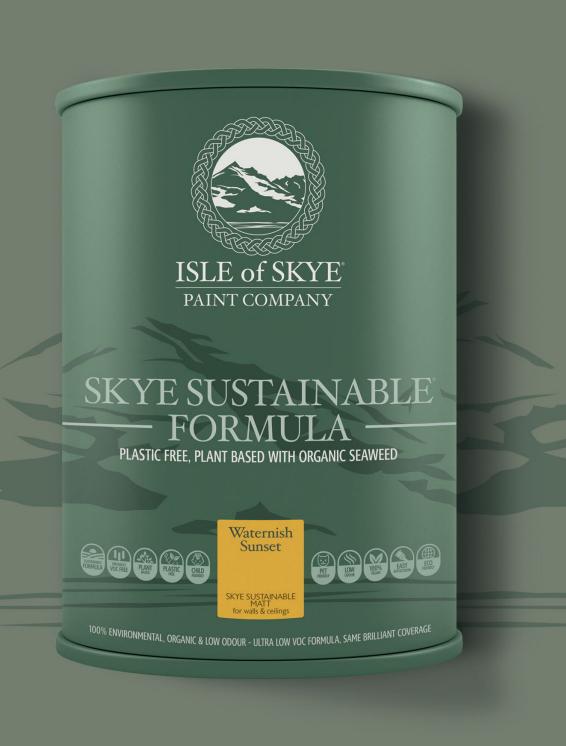

### SKYE SUSTAINABLE FORMULA PLASTIC FREE, PLANT BASED WITH ORGANIC SEAWEED

RET LOSS CM ALLOSS

SKYE SUSTAINABLE MATT for walls & ceilings

Waternish Sunset

100% ENVIRONMENTAL, ORGANIC & LOW ODOUR - ULTRA LOW VOC FORMULA, SAME BRILLIANT COVERAGE

Plastic free

- Plastic free
- Eco-friendly

- Plastic free
- Eco-friendly
- Washable

### SKYE SUSTAINABLE FORMULA PLASTIC FREE, PLANT BASED WITH ORGANIC SEAWEED

100% ENVIRONMENTAL, ORGANIC & LOW ODOUR - ULTRA LOW VOC FORMULA, SAME BRILLIANT COVERAGE

- Plastic free
- Eco-friendly
- Washable
- Children friendly

### SKYE SUSTAINABLE FORMULA PLASTIC FREE, PLANT BASED WITH ORGANIC SEAWEED

- Plastic free
- Eco-friendly
- Washable
- Children friendly
- Pet friendly

### SKYE SUSTAINABLE FORMULA PLASTIC FREE, PLANT BASED WITH ORGANIC SEAWEED

- Plastic free
- Eco-friendly
- Washable
- Children friendly
- Pet friendly
- Plant based formula

- Plastic free
- **Eco-friendly**
- Washable
- **Children friendly**
- Pet friendly
- Plant based formula