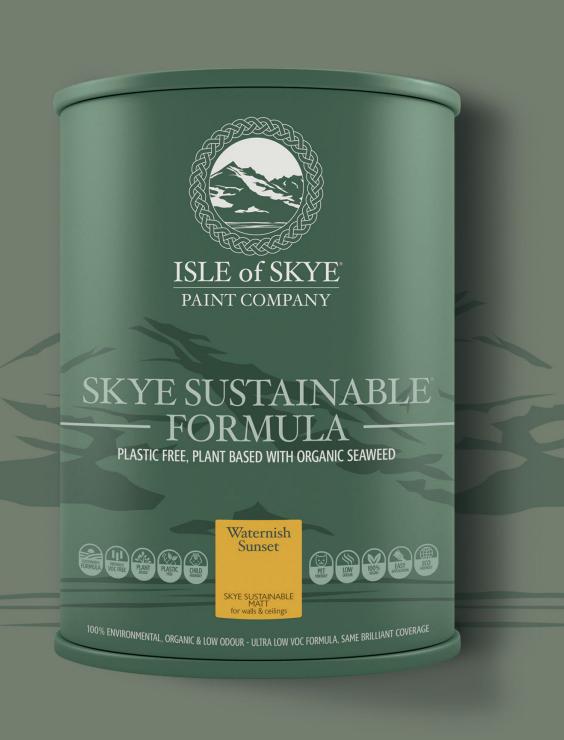

### SKYE SUSTAINABLE FORMULA PLASTIC FREE, PLANT BASED WITH ORGANIC SEAWEED

RET LOSS CM ALLOSS

SKYE SUSTAINABLE MATT for walls & ceilings

Waternish Sunset

100% ENVIRONMENTAL, ORGANIC & LOW ODOUR - ULTRA LOW VOC FORMULA, SAME BRILLIANT COVERAGE

### SKYE SUSTAINABLE FORMULA PLASTIC FREE, PLANT BASED WITH ORGANIC SEAWEED

100% ENVIRONMENTAL, ORGANIC & LOW ODOUR - ULTRA LOW VOC FORMULA, SAME BRILLIANT COVERAGE

- Plastic free
- Eco-friendly
- Washable
- Children friendly

### SKYE SUSTAINABLE FORMULA PLASTIC FREE, PLANT BASED WITH ORGANIC SEAWEED

- Plastic free
- Eco-friendly
- Washable
- Children friendly
- Pet friendly
- Plant based formula

- Plastic free
- **Eco-friendly**
- Washable
- **Children friendly**
- Pet friendly
- Plant based formula

## Plant based formula

- Plastic free & eco-friendly
- Virtually zero VOCs
- Low odour
  - Fast drying