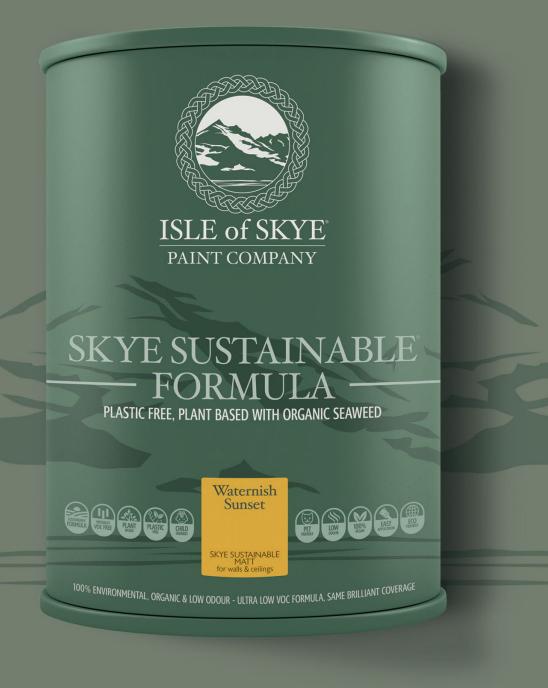

### SKYE SUSTAINABLE FORMULA PLASTIC FREE, PLANT BASED WITH ORGANIC SEAWEED

RET LOSS CM ALLOSS

SKYE SUSTAINABLE MATT for walls & ceilings

Waternish Sunset

100% ENVIRONMENTAL, ORGANIC & LOW ODOUR - ULTRA LOW VOC FORMULA, SAME BRILLIANT COVERAGE

Plastic free

- Plastic free
- Eco-friendly

- Plastic free
- Eco-friendly
- Washable

### SKYE SUSTAINABLE FORMULA PLASTIC FREE, PLANT BASED WITH ORGANIC SEAWEED

100% ENVIRONMENTAL, ORGANIC & LOW ODOUR - ULTRA LOW VOC FORMULA, SAME BRILLIANT COVERAGE

- Plastic free
- Eco-friendly
- Washable
- Children friendly

### SKYE SUSTAINABLE FORMULA PLASTIC FREE, PLANT BASED WITH ORGANIC SEAWEED

- Plastic free
- Eco-friendly
- Washable
- Children friendly
- Pet friendly

### SKYE SUSTAINABLE FORMULA PLASTIC FREE, PLANT BASED WITH ORGANIC SEAWEED

- Plastic free
- Eco-friendly
- Washable
- Children friendly
- Pet friendly
- Plant based formula

- Plastic free
- **Eco-friendly**
- Washable
- **Children friendly**
- Pet friendly
- Plant based formula