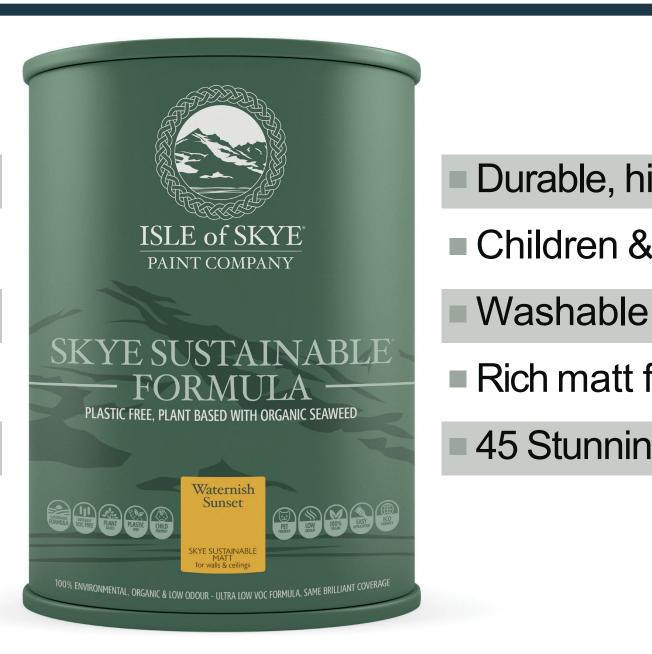

### SKYE SUSTAINABLE FORMULA PLASTIC FREE, PLANT BASED WITH ORGANIC SEAWEED

RET LOSS CM ALLOSS

SKYE SUSTAINABLE MATT for walls & ceilings

Waternish Sunset

100% ENVIRONMENTAL, ORGANIC & LOW ODOUR - ULTRA LOW VOC FORMULA, SAME BRILLIANT COVERAGE

## Durable, high coverage Children & pet friendly

## Rich matt finish

## 45 Stunning colours