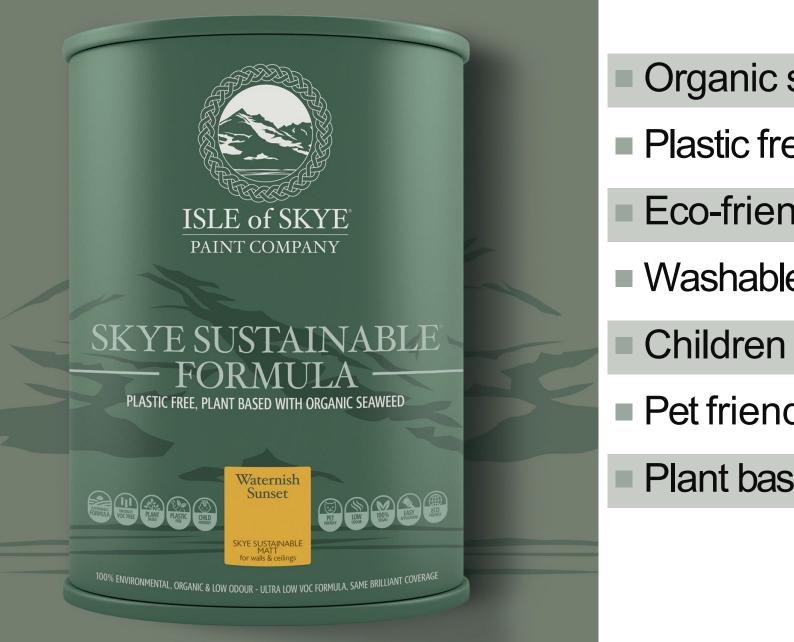

### SKYE SUSTAINABLE FORMULA PLASTIC FREE, PLANT BASED WITH ORGANIC SEAWEED

RET LOSS CM ALLOSS

SKYE SUSTAINABLE MATT for walls & ceilings

Waternish Sunset

100% ENVIRONMENTAL, ORGANIC & LOW ODOUR - ULTRA LOW VOC FORMULA, SAME BRILLIANT COVERAGE

Plastic free

- Plastic free
- Eco-friendly

- Plastic free
- Eco-friendly
- Washable

### SKYE SUSTAINABLE FORMULA PLASTIC FREE, PLANT BASED WITH ORGANIC SEAWEED

100% ENVIRONMENTAL, ORGANIC & LOW ODOUR - ULTRA LOW VOC FORMULA, SAME BRILLIANT COVERAGE

- Plastic free
- Eco-friendly
- Washable
- Children friendly

### SKYE SUSTAINABLE FORMULA PLASTIC FREE, PLANT BASED WITH ORGANIC SEAWEED

- Plastic free
- Eco-friendly
- Washable
- Children friendly
- Pet friendly

### SKYE SUSTAINABLE FORMULA PLASTIC FREE, PLANT BASED WITH ORGANIC SEAWEED

- Plastic free
- Eco-friendly
- Washable
- Children friendly
- Pet friendly
- Plant based formula

- Plastic free
- **Eco-friendly**
- Washable
- **Children friendly**
- Pet friendly
- Plant based formula