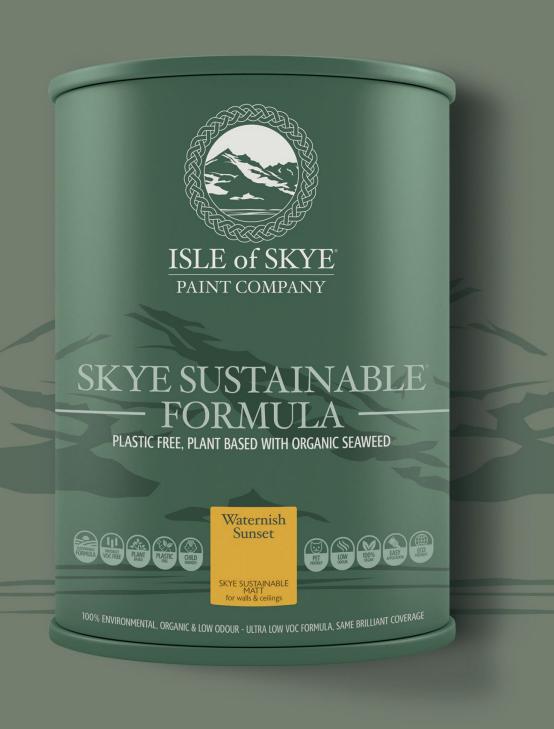

### SKYE SUSTAINABLE FORMULA PLASTIC FREE, PLANT BASED WITH ORGANIC SEAWEED

RET LOSS CM ALLOSS

SKYE SUSTAINABLE MATT for walls & ceilings

Waternish Sunset

100% ENVIRONMENTAL, ORGANIC & LOW ODOUR - ULTRA LOW VOC FORMULA, SAME BRILLIANT COVERAGE

Plastic free

- Plastic free
- Eco-friendly

- Plastic free
- Eco-friendly
- Washable

### SKYE SUSTAINABLE FORMULA PLASTIC FREE, PLANT BASED WITH ORGANIC SEAWEED

100% ENVIRONMENTAL, ORGANIC & LOW ODOUR - ULTRA LOW VOC FORMULA, SAME BRILLIANT COVERAGE

- Plastic free
- Eco-friendly
- Washable
- Children friendly

### SKYE SUSTAINABLE FORMULA PLASTIC FREE, PLANT BASED WITH ORGANIC SEAWEED

- Plastic free
- Eco-friendly
- Washable
- Children friendly
- Pet friendly

### SKYE SUSTAINABLE FORMULA PLASTIC FREE, PLANT BASED WITH ORGANIC SEAWEED

- Plastic free
- Eco-friendly
- Washable
- Children friendly
- Pet friendly
- Plant based formula

- Plastic free
- **Eco-friendly**
- Washable
- **Children friendly**
- Pet friendly
- Plant based formula