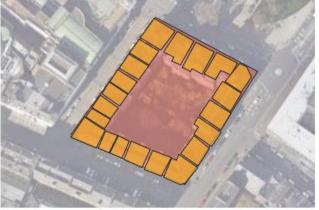

### Group together – use the Construction Industry

perimeter block

Flatted street

semi detached

terraced street