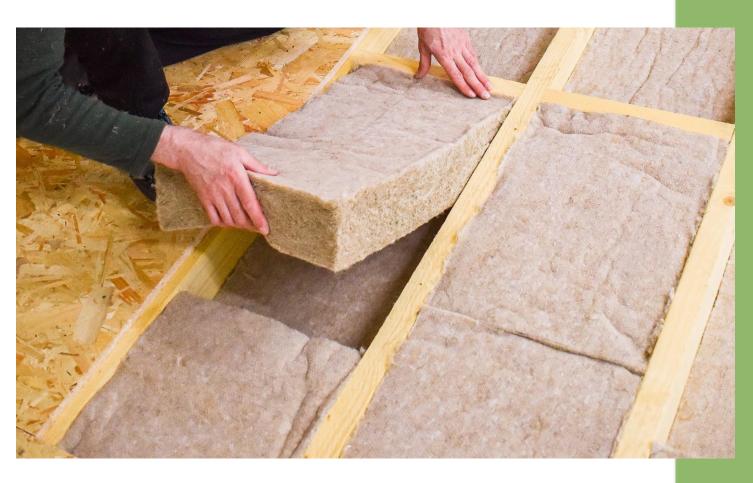

## Retrofit

**Retrofit** is the introduction of new materials, products and technologies into an existing building to reduce the energy needed to occupy that building. Retrofit is not the same as renovation or refurbishment, which often make good, repair or aesthetically enhance a building without aiming to reduce its energy use.

## Retrofit

Example works

- Energy source
- Heat source
- Insulation
- Roof insulation
- Wall insulation
- Floor insulation
- Air permeability
- Low risk, low regret