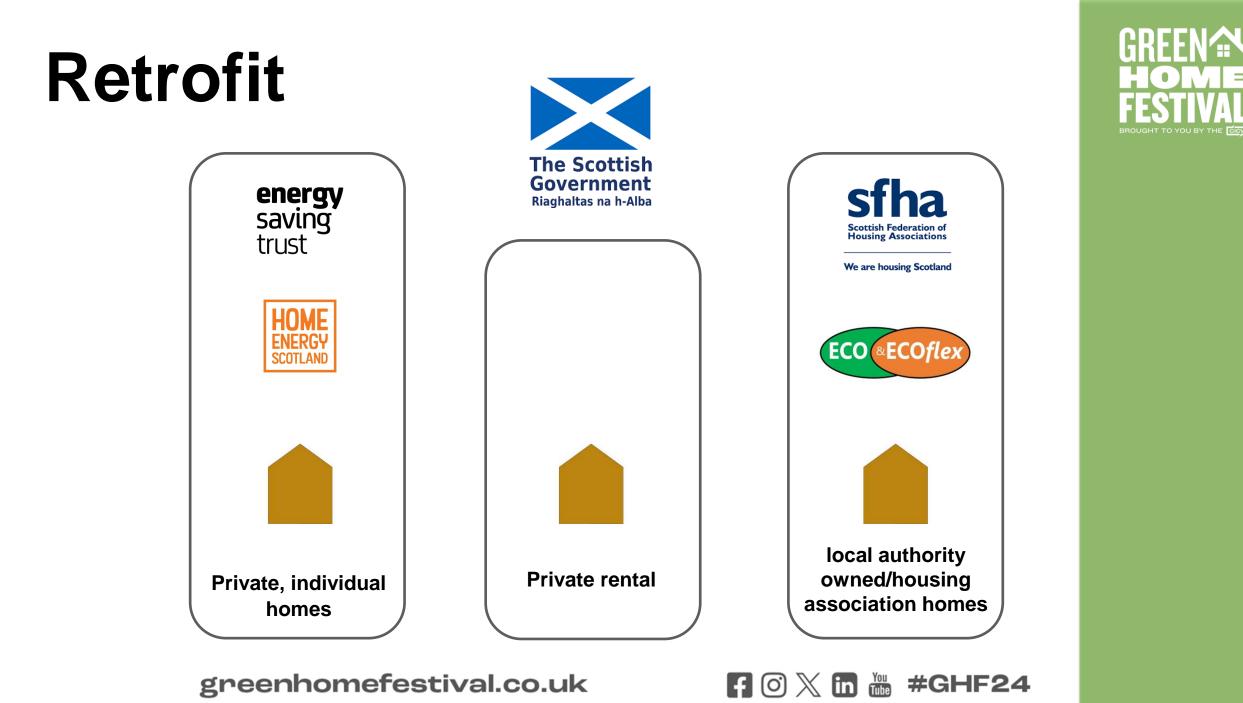

## Retrofit

**Retrofit** is the introduction of new materials, products and technologies into an existing building to reduce the energy needed to occupy that building. Retrofit is not the same as renovation or refurbishment, which often make good, repair or aesthetically enhance a building without aiming to reduce its energy use.

## Retrofit

Example works

- Energy source
- Heat source
- Insulation
- Roof insulation
- Wall insulation
- Floor insulation
- Air permeability
- Low risk, low regret