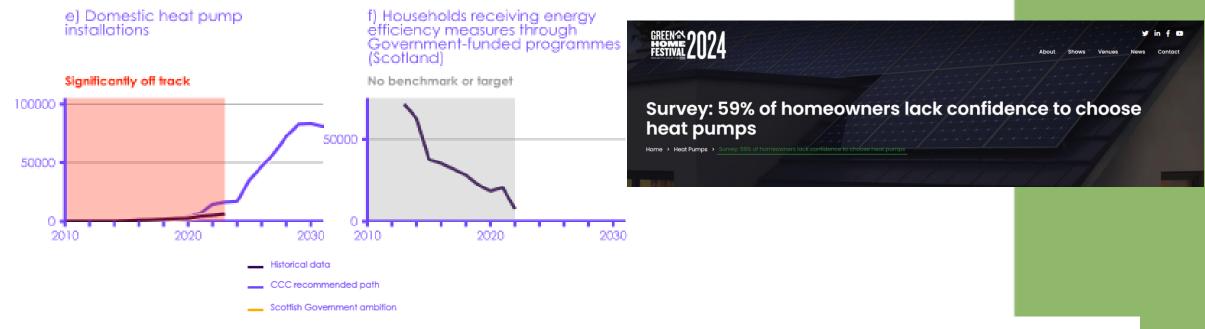

### **STALL** Inactivity, no trust, avoidance

 Only three of the 14 key recommendations from the CCC's 2022 Scottish Progress Report scored 'good progress'. Two scored 'moderate progress', seven scored 'some but insufficient progress', and two made 'no progress' at all.